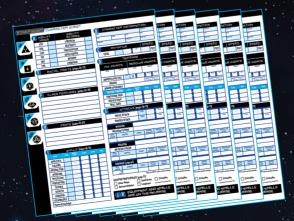

### Heldenhandbuch

**7 Spielwürfel** (W4, W6, W8, zwei verschiedene W10, W12, W20)

**Spielleiterhandbuch** 

6 vorgefertigte Charakterbögen

6 Spielerhilfenkarten

6 Blanko-Charakterbögen

24 Plastikbasen (darunter 3 große)