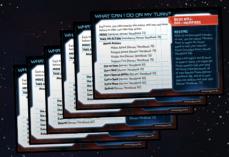

### Heldenhandbuch

**7 Spielwürfel** (W4, W6, W8, zwei verschiedene W10, W12, W20)

**Spielleiterhandbuch** 

6 vorgefertigte Charakterbögen

6 Spielerhilfenkarten

6 Blanko-Charakterbögen

24 Plastikbasen (darunter 3 große)