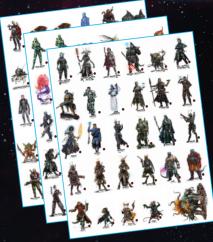

NN DU DER SPIELLEITER SEIN WILLST:

Nimm dir das Spielleiterhandbuch. Der Spielleiter (oder SL) erfährt alle Geheimnisse und spielt alle Monster im Spiel. Schlage S. 2 im Spielleiterhandbuch auf, um dich über das erste Abenteuer der Helden, "Stahlklaues Versteck", zu informieren.

### WENN DU ALLEINE SPIELST

Starfinder ist als Gruppenspiel gedacht, aber du kannst ein Abenteuer trotzdem alleine erleben! Nimm dir das Heldenhandbuch und schlage S. 2 auf, um das Solo-Abenteuer "Schurken im Stachel" zu spielen und die Grundlagen des Spiels zu erlernen.





# INHALT DER STARFINDER-EINSTEIGERBOX

### Heldenhandbuch



**7 Spielwürfel** (W4, W6, W8, zwei verschiedene W10, W12, W20)



**Spielleiterhandbuch** 



6 vorgefertigte Charakterbögen



6 Spielerhilfenkarten



6 Blanko-Charakterbögen





24 Plastikbasen (darunter 3 große)

87 Charakter- und Kreaturenaufsteller



**Doppelseitige Flip-Mat**