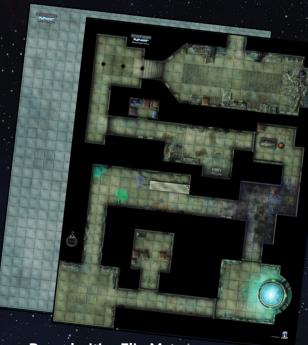

### Heldenhandbuch

**7 Spielwürfel** (W4, W6, W8, zwei verschiedene W10, W12, W20)

**Spielleiterhandbuch** 

6 vorgefertigte Charakterbögen

6 Spielerhilfenkarten

6 Blanko-Charakterbögen

24 Plastikbasen (darunter 3 große)

87 Charakter- und Kreaturenaufsteller

**Doppelseitige Flip-Mat**