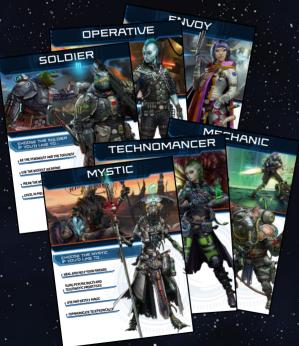

### WENN DU EIN HELD SEIN UND SOFORT LOSLEGEN WILLST:

Nimm dir einen der vorgefertigten Charakterbögen. Du kannst eine charismatische Gesandte sein, ein technisch versierter Mechaniker, ein kluger Aspirant, ein verstohlener Agent, eine mächtige Soldatin oder eine kluge Technomagierin! Wenn du dich für einen Charakter entschieden hast, nimm dir auch den Aufsteller, der zu diesem Charakter gehört.

### Heldenhandbuch

**7 Spielwürfel** (W4, W6, W8, zwei verschiedene W10, W12, W20)

**Spielleiterhandbuch** 

6 vorgefertigte Charakterbögen

6 Spielerhilfenkarten

6 Blanko-Charakterbögen

24 Plastikbasen (darunter 3 große)